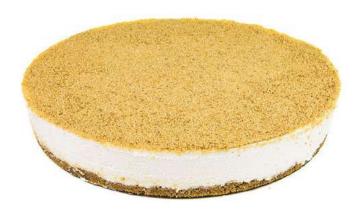

# Cheesecake de Frutos Silvestres / Flavours: Wild Fruits, Raspberry, Passion Fruit, Strawberry

#### **Ingredients**

Cream, Sugar, Condensed milk, Cheese Cream, Yogurt, Gelatine, Margerine, Cookie, Wild fruits (6%)

#### **Allergens**

Contains Gluten, Milk and may contain traces of Eggs e Nuts

Cake Interior

n/a