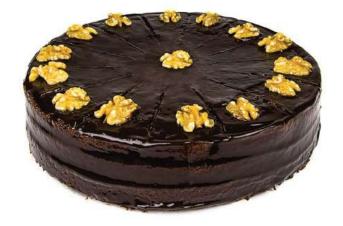

Sunflower oil), Baking powder, Almond (6%)

### **Allergens**

Contains Gluten, Eggs, Nuts and may contain traces of Milk

## Cake **Interior**

n/a









# Bolo de Café



# **Ingredients**

Flour, Eggs, Sugar, Fat, Baking powder, Coffee (0,77%)

# **Allergens**

Contains Gluten, Eggs and may contain traces of Milk and Nuts

### Cake **Interior**









| BOWLS   | CAKES     | ROUND PIES   | ROUND CAKES       |
|---------|-----------|--------------|-------------------|
| MOLOTOF | CHRISTMAS | ICEBOX CAKES | RECTANGULAR CAKES |

# Bolo de Caramelo



# **Ingredients**

Eggs, Wheat flour, Sugar, Fat (Sunflower oil), Baking powder, Nuts, Caramel (2%)

## **Allergens**

Contains Gluten, Eggs, Nuts and may contain traces of Milk

# Cake Interior

n/a









# Bolo de Chocolate com Noz



# **Ingredients**

Eggs, Flour, Sugar, Fat, Baking powder, Chocolate (3%) and Nuts (5%)

# **Allergens**

Contains Gluten, Eggs, Nuts and may contain traces of Milk

### Cake Interior









| BOWLS   | CAKES     | ROUND PIES   | ROUND CAKES       | ROYAL   |
|---------|-----------|--------------|-------------------|---------|
| MOLOTOF | CHRISTMAS | ICEBOX CAKES | RECTANGULAR CAKES | EDITION |

# Bolo de Chocolate com Raspas



# **Ingredients**

Eggs, Flour, Sugar, Fat, Baking powder, Chocolate (3%)

## **Allergens**

Contains Gluten, Eggs and may contain traces of Milk and Nuts

### Cake Interior

n/a









# Bolo de Noz



# **Ingredients**

Eggs, Wheat flour, Sugar, Fat (Sunflower oil), Baking powder (Wheat flour), Nuts (6%)

### **Allergens**

Contains Gluten, Eggs and Nuts

#