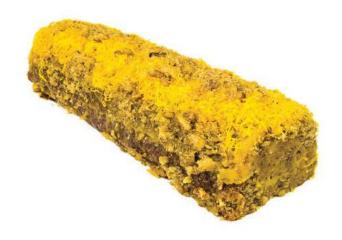

### Avózinhas

#### **Ingredients**

Cream, Sugar, Eggs, Condensed milk, Cookie (Wheat flour), Almond

#### **Allergens**

Contains Eggs, Milk, Gluten and Nuts

#### Cake Interior

n/a