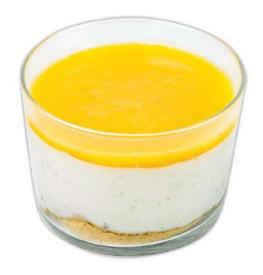

# Mousse de Manga

#### **Ingredients**

Cream, Sugar, Yogurt, Gelatine, Egg whites, Mango (12%), Condensed milk