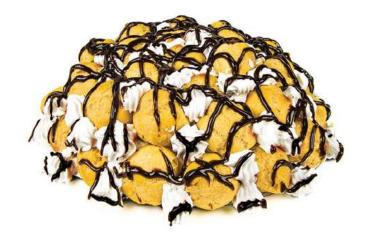

# Sublime 3 Chocolates

#### **Ingredients**

Chocolate (23%), Profiteroles, Cream, Starch, Condensed milk, Glucose

#### **Allergens**

Contains Gluten, Lactose, Eggs and may contain traces of Nuts