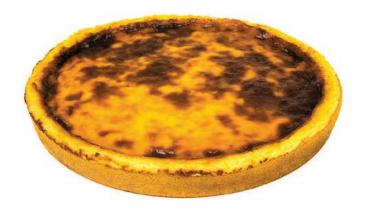

# Tarte de Limão Merengada

# **Ingredients**

Eggs, Flour, Sugar, Fat, Milk, Egg whites and Lemon (7,5%)

### **Allergens**

Contains Gluten, Eggs, Milk and may contain traces of Nuts

| BOWLS   | CAKES     | ROUND PIES   | ROUND CAKES       |
|---------|-----------|--------------|-------------------|
| MOLOTOF | CHRISTMAS | ICEBOX CAKES | RECTANGULAR CAKES |