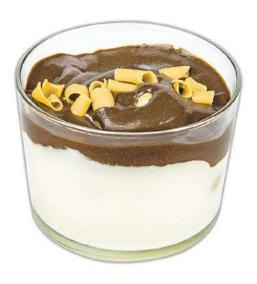

# Mousse de Chocolate

#### **Ingredients**

Sugar, Eggs, Chocolate (Chocolate substitute - light powder cocoa (18%); Chocolate substitute - light powder cocoa (20,5%); Dark chocolate (min cocoa.: 44%), Margerine (veg fats (sunflower, palm fat, palm stearin and palmolein in variable proportions)