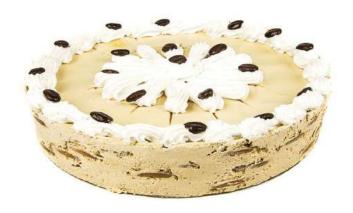

### Delícia de Café

#### **Ingredients**

Cream, Sugar, Eggs, Condensed milk, Almond, Coffee (1,6%)

#### **Allergens**

Contains Nuts, Milk, Eggs and may contain traces of Gluten

#### Cake Interior

n/a