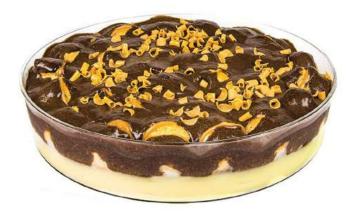

### Avózinhas

#### **Ingredients**

Cream, Sugar, Eggs, Condensed milk, Cookie (Wheat flour), Almond

#### **Allergens**

Contains Eggs, Milk, Gluten and Nuts

#### Cake Interior

n/a