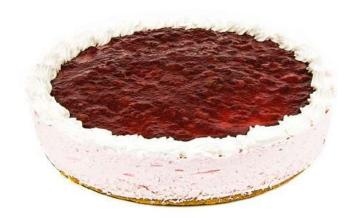

# Cheesecake de Frutos Silvestres / Flavours: Wild Fruits, Raspberry, Passion Fruit, Strawberry

#### **Ingredients**

Cream, Sugar, Condensed milk, Cheese Cream, Yogurt, Gelatine, Margerine, Cookie, Wild fruits (6%)

#### **Allergens**

Contains Gluten, Milk and may contain traces of Eggs e Nuts

Cake Interior

n/a