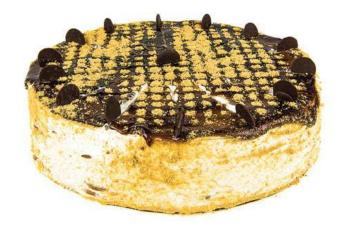

### Avózinhas

#### **Ingredients**

Cream, Sugar, Eggs, Condensed milk, Cookie (Wheat flour), Almond

#### **Allergens**

Contains Eggs, Milk, Gluten and Nuts

#### Cake Interior

n/a