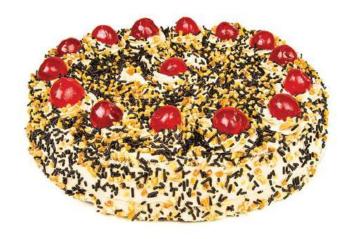

### Delícia de Café

#### **Ingredients**

Cream, Sugar, Eggs, Condensed milk, Almond, Coffee (1,6%)

#### **Allergens**

Contains Nuts, Milk, Eggs and may contain traces of Gluten

#### Cake Interior

n/a