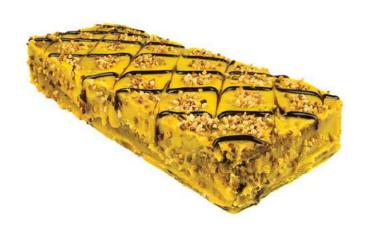

# Bolo de Cenoura

# **Ingredients**

Eggs, Flour, Sugar, Fat, Baking powder, Carrot (55%)

### **Allergens**

Contains Gluten, Eggs and may contain traces of Milk and Nuts

### Cake Interior

n/a

BOWLS CAKES ROUND PIES ROUND CAKES

MOLOTOF CHRISTMAS ICEBOX CAKES RECTANGULAR CAKES