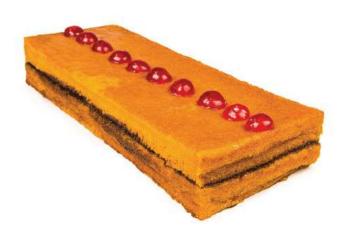

# Floresta Negra

# **Ingredients**

Flour, Eggs, Sugar, Fat, Baking powder, Chantilly cream, strawberry jam, Cherry

### **Allergens**

Contains Gluten, Eggs and may contain traces of Nuts and Milk

Cake Interior