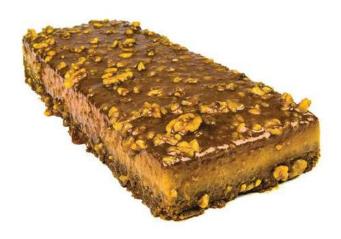

# Reetangular Cakes

DOCES D'ALDEIA

# Bolo de Amêndoa

# **Ingredients**

Flour, Eggs, Sugar, Fat (Sunflower oil), Baking powder, Almond (14%), Lemon, Cinnamon