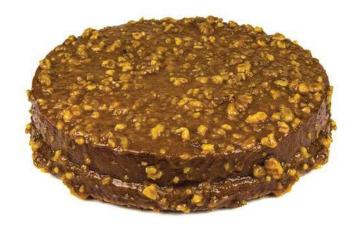

### Torta de Noz

#### **Ingredients**

Flour, Eggs, Sugar, Fat (Sunflower oil), Baking powder, Nuts (14%)

#### **Allergens**

Contains Gluten, Eggs, Nuts and may contain traces of Milk

#### Cake Interior

n/a