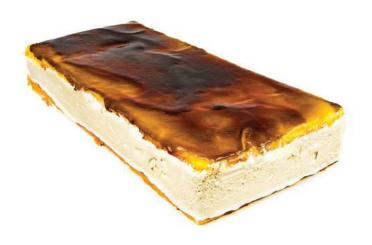

Cookie (50%), Almond

#### **Allergens**

Contains Gluten, Eggs, Milk and Nuts

#### Cake Interior

n/a









### Semi-Frio de Bolacha



#### **Ingredients**

Cream, Sugar, Eggs, Cookie (50%), Almond

#### **Allergens**

Contains Gluten, Eggs, Milk and Nuts

Cake Interior











### Semi-Frio de Café



#### **Ingredients**

Cream, Sugar, Eggs, Gelatine, Coffee (0,35%), Cookie

#### Allergens

Contains Gluten, Eggs, Milk and may contain traces of Nuts

#### Cake Interior

n/a









# Semi-Frio de Morango/ Other Flavors: Wild Fruits, Mangoes and Pineapples



#### **Ingredients**

Cream, Sugar, Eggs, Gelatine, prepared Strawberry (5%), Flour

#### **Allergens**

Contains Gluten, Eggs, Milk and may contain traces of Nuts

#### Interior Bolo

n/a









### Semi-Frio São Marcos



#### **Ingredients**

Eggs, Sugar, Flour, Cream, Condensed milk, Gelatine, Caramel

#### **Allergens**

Contains Gluten and may contain traces of Nuts

#### Cake Interior

n/a









# Semi-Frio Whisky



#### **Ingredients**

Cream, Sugar, Eggs, Flour, Whisky liqueur (0,7%), Cookie

#### **Allergens**

Contains Gluten, Eggs, Lactose and may contain traces of Nuts

#### Cake Interior

n/a









### Tarte de Chocolate e limão



#### **Ingredients**

Cream, Condensed milk, Cookie, Gelatine, Lemon (10%), Chocolate (8%), Eggs, Margerine

#### **Allergens**

Contains Gluten, Milk, Eggs and may contain traces of Nuts

#### Cake Interior

n/a









### Tarte de Limão



#### **Ingredients**

Cream, Flour, Sugar, Fat and Lemon (10%)

#### **Allergens**

Contains Gluten, Lactose and may