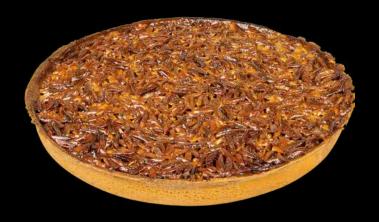

# Maravilha Algarvia

# **Ingredients**

Almond, Margerine, Fig, Sugar, Cookie, Carob Flour, White chocolate (Milk), Eggs, Wheat flour, Cinnamon, Peanut

# **Allergens**

Contains Gluten, Eggs, Peanut, Nuts and may contain traces of Milk

### Cake Interior

n/a