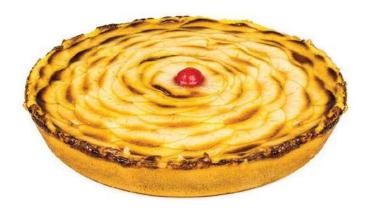

%)

### **Allergens**

Contains Gluten, Eggs, Milk and may contain traces of Nuts

# Cake Interior

n/a









# Tarte de Limão Merengada



# **Ingredients**

Eggs, Flour, Sugar, Fat, Milk, Egg whites and Lemon (7,5%)

### **Allergens**

Contains Gluten, Eggs, Milk and may contain traces of Nuts













| BOWLS   | CAKES     | ROUND PIES   | ROUND CAKES       |
|---------|-----------|--------------|-------------------|
| MOLOTOF | CHRISTMAS | ICEBOX CAKES | RECTANGULAR CAKES |

# Cheesecake de Maracujá (Forno) / Flavours: Wild Fruits, Strawberry



# **Ingredients**

Cheese Cream, Sugar, Cream, Condensed milk, Corn starch, Eggs, Passion fruit (5%), Fat

## **Allergens**

Contains Gluten, Milk and may contain traces of Eggs and Nuts

### Cake Interior

n/a









# Tarte de Maçã



# **Ingredients**

Eggs, Flour, Sugar, Fat, Milk, Apple (40%)

### **Allergens**

Contains Gluten, Milk, Eggs and may contain traces of Nuts

Cake Interior









| BOWLS   | CAKES     | ROUND PIES   | ROUND CAKES       |
|---------|-----------|--------------|-------------------|
| MOLOTOF | CHRISTMAS | ICEBOX CAKES | RECTANGULAR CAKES |

# Tarte de Noz



# **Ingredients**

Eggs, Flour, Sugar, Fat, Milk, Nuts (13%)

### **Allergens**

Contains Gluten, Milk, Eggs and Nuts

Cake Interior

n/a









# Tarte de Requeijão e Morango



# **Ingredients**

Eggs, Sugar, Flour, "Requeijão" cheese (5%), Strawberry (5%), Yogurt, Cookie

# **Allergens**

Contains Gluten, Milk, Eggs and may contain traces of Nuts

Cake Interior









| BOWLS   | CAKES     | ROUND PIES   | ROUND CAKES       |