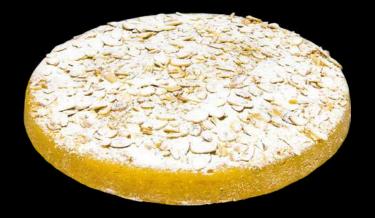

# Tarte de Amêndoa Conventual

# **Ingredients**

Sugar, Almond (20%), Margerine, Flour, Eggs, Milk, Lemon and Cinnamon

### **Allergens**

Contains Gluten, Eggs, Milk and Nuts

### Cake Interior

| BOWLS   | CAKES     | ROUND PIES   | ROUND CAKES       | ROYAL   |
|---------|-----------|--------------|-------------------|---------|
| MOLOTOF | CHRISTMAS | ICEBOX CAKES | RECTANGULAR CAKES | EDITION |