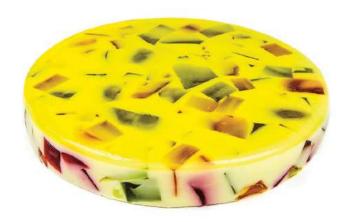

### Arco-Irís

#### **Ingredients**

Condensed milk, Gelatine, Water, Cream

#### **Allergens**

Contains Milk, may contain traces of Gluten, Eggs and Nuts

#### Cake Interior

n/a