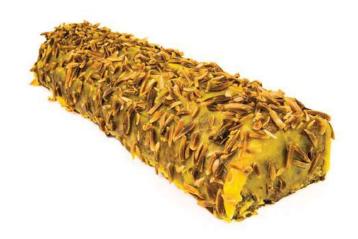

### Torta de Amêndoa

#### **Ingredients**

Wheat flour, Eggs, Sugar, Fat (Sunflower oil), Milk, Baking powder (Raising agent (E450, E500), Starch (sulfits), Wheat flour and Acidity regulator (E170), Almond (14%)

#### **Allergens**

Contains Gluten, Eggs, Nuts and Milk

#### Cake Interior

n/a