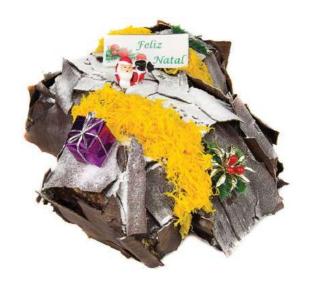

### Christmas cake

#### **Ingredients**

Eggs, Flour, Sugar, Fat, Baking powder, Chocolate, Angel hair

#### **Allergens**

Contains Gluten, Eggs and may contain traces of Milk and Nuts

#### Cake Interior

n/a