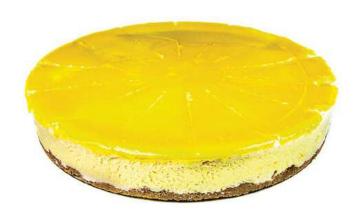

### Tarte de Limão

#### **Ingredients**

Cream, Flour, Sugar, Fat and Lemon (10%)

#### **Allergens**

Contains Gluten, Lactose and may contain traces of Nuts

#### Cake Interior

n/a