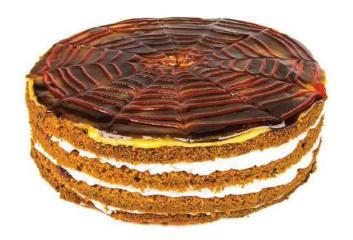

### Avózinhas

#### **Ingredients**

Cream, Sugar, Eggs, Condensed milk, Cookie (Wheat flour), Almond

#### **Allergens**

Contains Eggs, Milk, Gluten and Nuts

#### Cake Interior

n/a