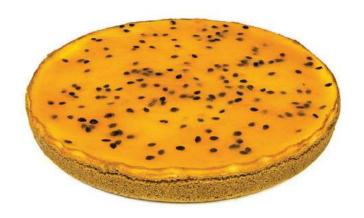

# Cheesecake de Maracujá (Forno) / Flavours: Wild Fruits, Strawberry

# **Ingredients**

Cheese Cream, Sugar, Cream, Condensed milk, Corn starch, Eggs, Passion fruit (5%), Fat