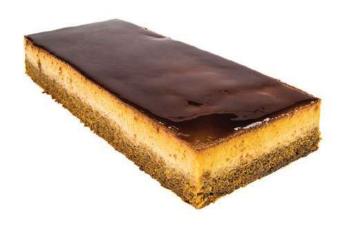

# Sublime 3 Chocolates

#### **Ingredients**

Chocolate (23%), Profiteroles, Cream, Starch, Condensed milk, Glucose

#### **Allergens**

Contains Gluten, Lactose, Eggs and may contain traces of Nuts

#### Cake Interior

DOCES D'ALDEIA TASTES OF PORTUGAL