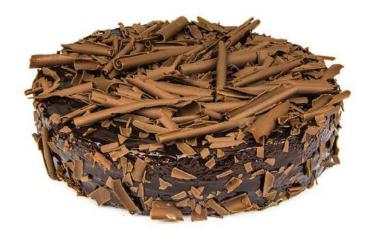

# Sublime 3 Chocolates

#### **Ingredients**

Chocolate (23%), Profiteroles, Cream, Starch, Condensed milk, Glucose

#### **Allergens**

Contains Gluten, Lactose, Eggs and may contain traces of Nuts

#### Cake Interior

DOCES D'ALDEIA TASTES OF PORTUGAL