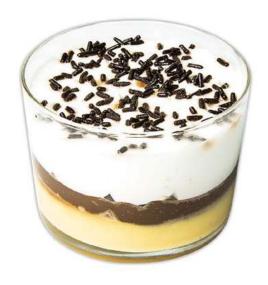

### Avózinhas

#### **Ingredients**

Cream, Sugar, Eggs, Condensed milk, Cookie (Wheat flour), Almond

#### **Allergens**

Contains Eggs, Milk, Gluten and Nuts

#### Cake Interior

n/a