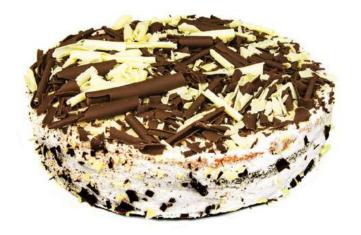

# Floresta Negra

# **Ingredients**

Flour, Eggs, Sugar, Fat, Baking powder, Chantilly cream, strawberry jam, Cherry

### **Allergens**

Contains Gluten, Eggs and may contain traces of Nuts and Milk

Cake Interior