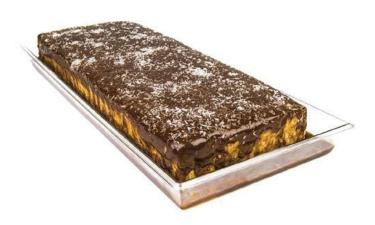

### Bolo de Bolacha Crocante

#### **Ingredients**

Sugar, Eggs, Coffee, Tea biscuits (Wheat flour) (56%), Margerine (Sunflower oil, veg fats (palm fat, palm stearin, palmolein in variable proportions), Condensed milk, Crunchy peanut.

#### **Allergens**

Contains Gluten, Eggs, Milk, Peanut and may contain traces of Nuts

Cake Interior

n/a