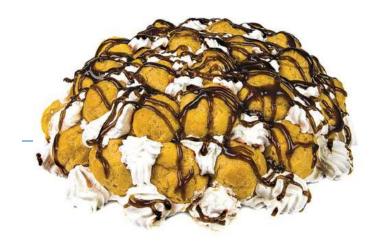

# Montanha de Chocolate

# **Ingredients**

Flour, Sugar, Eggs, Fat (Sunflower oil), Chocolate(14%), Profiteroles, Baking powder

### **Allergens**

Contains Gluten, Eggs and may contain traces of Nuts