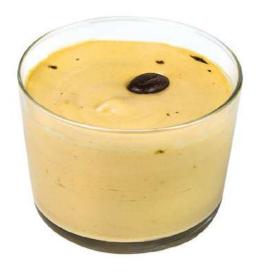

### Delícia de Café

#### **Ingredients**

Cream, Sugar, Eggs, Condensed milk, Almond, Coffee (1,6%)

#### **Allergens**

Contains Nuts, Milk, Eggs and may contain traces of Gluten