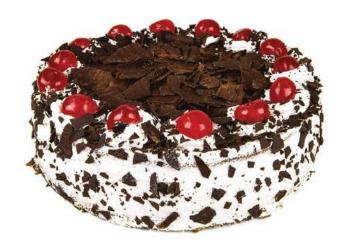

# Floresta Negra

# **Ingredients**

Flour, Eggs, Sugar, Fat, Baking powder, Chantilly cream, strawberry jam, Cherry

### **Allergens**

Contains Gluten, Eggs and may contain traces of Nuts and Milk

Cake Interior