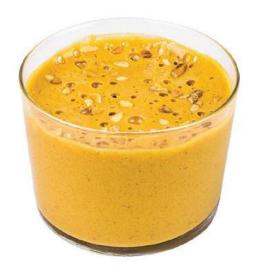

# Mousse de Manga

#### **Ingredients**

Cream, Sugar, Yogurt, Gelatine, Egg whites, Mango (12%), Condensed milk

#### **Allergens**

Contains Milk, Eggs and may contain traces of Gluten and Nuts