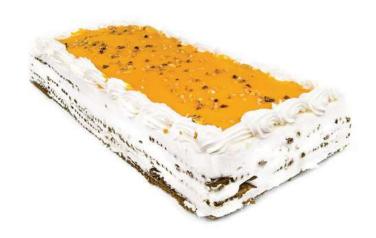

*Allergens**

Contains Gluten, Milk, Eggs and may contain traces of Nuts

Cake Interior











# Semi-Frio Bolo Alentejano



#### **Ingredients**

Cream, Sugar, Eggs, Cookie (Wheat flour), Wheat flour, Fat (Sunflower oil), Chocolate

#### **Allergens**

Contains Gluten, Milk, Eggs and may contain traces of Nuts

Cake Interior











# Semi-Frio de Caramelo



NOTE: Also available in rectangular format

#### **Ingredients**

Cream, Sugar, Eggs, Caramel (2%), Cookie

#### **Allergens**

Contains Gluten, Eggs, Milk and may contain traces of Nuts

Cake Interior











# Semi-Frio de Amêndoa



#### **Ingredients**

Cream, Sugar, Eggs, Almond (11%), "Rolitos" cookies

#### Allergens

Contains Gluten, Milk, Eggs and Nuts

Cake Interior











# Semi-Frio de Bolacha Rectangular



#### **Ingredients**

Cream, Sugar, Eggs, Cookie (50%), Almond

#### **Allergens**

Contains Gluten, Eggs, Milk and Nuts

#### Cake Interior

n/a









### Semi-Frio de Bolacha



#### **Ingredients**

Cream, Sugar, Eggs, Cookie (50%), Almond

#### **Allergens**

Contains Gluten, Eggs, Milk and Nuts

Cake Interior











### Semi-Frio de Café



#### **Ingredients**

Cream, Sugar, Eggs, Gelatine, Coffee (0,35%), Cookie

#### Allergens

Contains Gluten, Eggs, Milk and may contain traces of Nuts

#### Cake Interior

n/a









# Semi-Frio de Morango/ Other Flavors: Wild Fruits, Mangoes and Pineapples



#### **Ingredients**

Cream, Sugar, Eggs, Gelatine, prepared Strawberry (5%), Flour

#### **Allergens**

Contains Gluten, Eggs, Milk and may contain traces of Nuts

#### Interior B