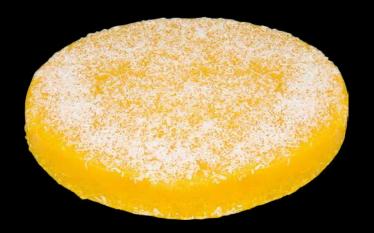

### Tarte de Limão

#### **Ingredients**

Cream, Flour, Sugar, Fat and Lemon (10%)

#### **Allergens**

Contains Gluten, Lactose and may contain traces of Nuts