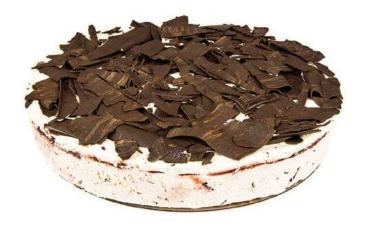

# Floresta Negra

# **Ingredients**

Flour, Eggs, Sugar, Fat, Baking powder, Chantilly cream, strawberry jam, Cherry

### **Allergens**

Contains Gluten, Eggs and may contain traces of Nuts and Milk

Cake Interior