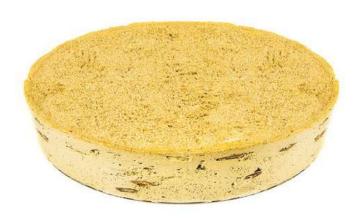

e proportions) (22%)

#### **Allergens**

Contains Gluten, Eggs and may contain traces of Milk and Nuts











### Bolo de Bolacha e Café



NOTE: Also available in rectangular format

#### **Ingredients**

Cream, Sugar, Biscuit (53%), Margerine (Sunflower oil, veg fats (palm fat, palm stearin, palmolein in variable proportions), Milk, Coffee (1%), Eggs

#### **Allergens**

Contains Gluten, Eggs, Milk and may contain traces of Nuts

Cake Interior

n/a









### Bolo de Bolacha e Fios de Ovos / Option: With angel hair in sight



#### **Ingredients**

Cream, Sugar, Gelatine, Cookie (26%), Sweet egg cream (Sugar, Milk, Yolk), Angel hair (Sugar & Yolk) (5%)

#### **Allergens**

Contains Gluten, Eggs, Milk and may contain traces of Nuts

Cake Interior











# Bolo de Bolacha Moka



#### **Ingredients**

Cream, Sugar, Cookie (60%), Margerine (Sunflower oil, veg fats (palm fat, palm stearin, palmolein in variable proportions), Milk, Coffee, Eggs

#### **Allergens**

Contains Gluten, Eggs and may contain traces of Milk and Nuts

Cake Interior

n/a









# Cassata de Manga / Flavours: Mango, Pineapple, Strawberry



#### **Ingredients**

Cream, Chocolate cake (Milk), Sugar, Gelatine, prepared Mango (9%)

#### **Allergens**

Contains Gluten, Eggs, Lactose and may contain traces of Nuts

#### Cake Interior

n/a









# Charlotte de Ananás / Flavours: Pineapple, Coffee, Strawberry



#### **Ingredients**

Cream, Sugar, Egg whites, Ladyfinger biscuits, prepared Pineapple (15%)

#### **Allergens**

Contains Gluten, Milk, Eggs and may contain traces of Nuts

#### Cake