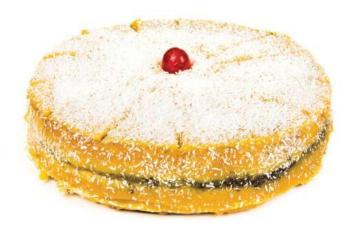

### Avózinhas

#### **Ingredients**

Cream, Sugar, Eggs, Condensed milk, Cookie (Wheat flour), Almond

#### **Allergens**

Contains Eggs, Milk, Gluten and Nuts