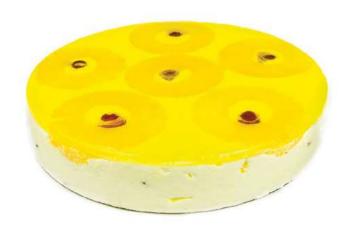

# Bavaroise de Ananás / Flavours: Pineapple, Strawberry

#### **Ingredients**

Cream, Sugar, Fruit (Pineapple in variable proportions), Egg whites, Gelatine, prepared Pineapple (12%)

#### **Allergens**

Contains Milk, Eggs and may contain traces of Gluten and Nuts

Cake Interior

n/a