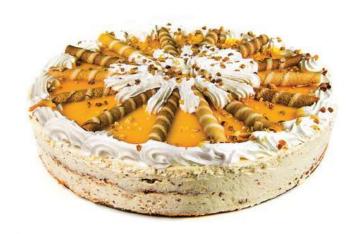

# Sublime 3 Chocolates

#### **Ingredients**

Chocolate (23%), Profiteroles, Cream, Starch, Condensed milk, Glucose

#### **Allergens**

Contains Gluten, Lactose, Eggs and may contain traces of Nuts

#### Cake Interior

DOCES D'ALDEIA TASTES OF PORTUGAL