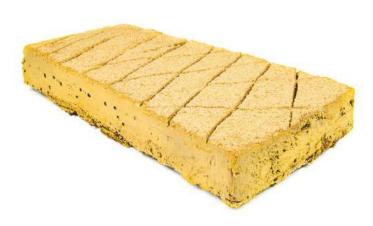

# Arco-Irís



#### **Ingredients**

Condensed milk, Gelatine, Water, Cream

#### **Allergens**

Contains Milk, may contain traces of Gluten, Eggs and Nuts

#### Cake Interior

n/a









# Bavaroise de Ananás / Flavours: Pineapple, Strawberry



#### **Ingredients**

Cream, Sugar, Fruit (Pineapple in variable proportions), Egg whites, Gelatine, prepared Pineapple (12%)

#### **Allergens**

Contains Milk, Eggs and may contain traces of Gluten and Nuts

Cake Interior

n/a









# Bolo de Bolacha Amanteigado



#### **Ingredients**

Sugar, Eggs, Coffee, Cookie (56%), Margerine (Sunflower oil, veg fats (palm fat, palm stearin, palmolein in variable proportions) (22%)

#### **Allergens**

Contains Gluten, Eggs and may contain traces of Milk and Nuts











### Bolo de Bolacha e Café



NOTE: Also available in rectangular format

#### **Ingredients**

Cream, Sugar, Biscuit (53%), Margerine (Sunflower oil, veg fats (palm fat, palm stearin, palmolein in variable proportions), Milk, Coffee (1%), Eggs

#### **Allergens**

Contains Gluten, Eggs, Milk and may contain traces of Nuts

Cake Interior

n/a









### Bolo de Bolacha e Fios de Ovos / Option: With angel hair in sight



#### **Ingredients**

Cream, Sugar, Gelatine, Cookie (26%), Sweet egg cream (Sugar, Milk, Yolk), Angel hair (Sugar & Yolk) (5%)

#### **Allergens**

Contains Gluten, Eggs, Milk and may contain traces of Nuts

Cake Interior











# Bolo de Bolacha Moka



#### **Ingredients**

Cream, Sugar, Cookie (60%), Margerine (Sunflower oil, veg fats (palm fat, palm stearin, palmolein in variable proportio