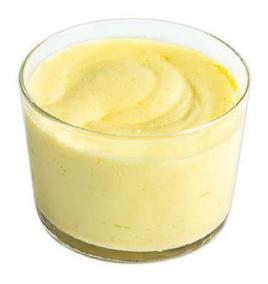

# Baba de Camelo

#### **Ingredients**

Sugar, Eggs, Condensed milk, Almond

#### **Allergens**

Contains Eggs, Milk, Nuts and may contain traces of Gluten

#### Cake Interior

| BOWLS   | CAKES     | ROUND PIES   | ROUND CAKES       |
|---------|-----------|--------------|-------------------|
| MOLOTOF | CHRISTMAS | ICEBOX CAKES | RECTANGULAR CAKES |