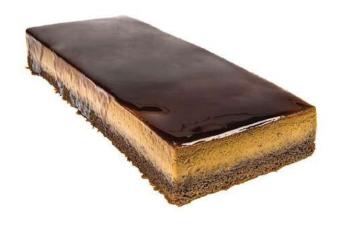

### Sublime 3 Chocolates

#### **Ingredients**

Chocolate (23%), Profiteroles, Cream, Starch, Condensed milk, Glucose

#### **Allergens**

Contains Gluten, Lactose, Eggs tand may contain traces of Nuts

#### Cake Interior

n/a