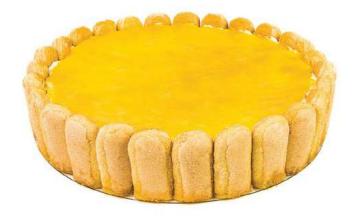

# Charlotte de Ananás / Flavours: Pineapple, Coffee, Strawberry

#### **Ingredients**

Cream, Sugar, Egg whites, Ladyfinger biscuits, prepared Pineapple (15%)

#### **Allergens**

Contains Gluten, Milk, Eggs and may contain traces of Nuts

#### Cake **Interior**

**BOWLS CAKES ROUND PIES ROUND CAKES** 

**MOLOTOF CHRISTMAS ICEBOX CAKES RECTANGULAR CAKES** 