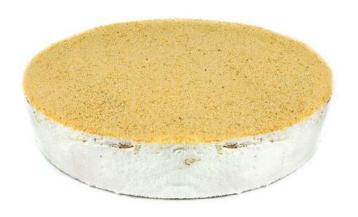

ontains Milk, Eggs and may contain traces of Gluten and Nuts

Cake Interior

n/a









# Bolo de Bolacha Amanteigado



#### **Ingredients**

Sugar, Eggs, Coffee, Cookie (56%), Margerine (Sunflower oil, veg fats (palm fat, palm stearin, palmolein in variable proportions) (22%)

#### **Allergens**

Contains Gluten, Eggs and may contain traces of Milk and Nuts











### Bolo de Bolacha e Café



NOTE: Also available in rectangular format

#### **Ingredients**

Cream, Sugar, Biscuit (53%), Margerine (Sunflower oil, veg fats (palm fat, palm stearin, palmolein in variable proportions), Milk, Coffee (1%), Eggs

#### **Allergens**

Contains Gluten, Eggs, Milk and may contain traces of Nuts

Cake Interior

n/a









### Bolo de Bolacha e Fios de Ovos / Option: With angel hair in sight



#### **Ingredients**

Cream, Sugar, Gelatine, Cookie (26%), Sweet egg cream (Sugar, Milk, Yolk), Angel hair (Sugar & Yolk) (5%)

#### **Allergens**

Contains Gluten, Eggs, Milk and may contain traces of Nuts

Cake Interior











# Bolo de Bolacha Moka



#### **Ingredients**

Cream, Sugar, Cookie (60%), Margerine (Sunflower oil, veg fats (palm fat, palm stearin, palmolein in variable proportions), Milk, Coffee, Eggs

#### **Allergens**

Contains Gluten, Eggs and may contain traces of Milk and Nuts

Cake Interior

n/a









# Cassata de Manga / Flavours: Mango, Pineapple, Strawberry



#### **Ingredients**

Cream, Chocolate cake (Milk), Sugar, Gelatine, prepared Mango (9%)

#### **Allergens**

Contains Gluten, Eggs, Lactose and may contain traces of Nuts

#### Cake Interior

n/a