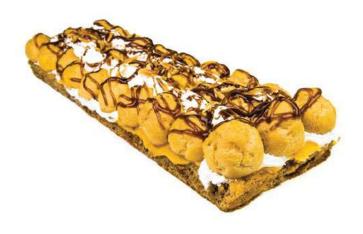

# Doce Tentação

#### **Ingredients**

Cream, Sugar, Eggs, Condensed milk, Chocolate, strawberry jam, Profiteroles

#### **Allergens**

Contains Gluten, Eggs, Milk and may contain traces of Nuts

#### Cake Interior

n/a