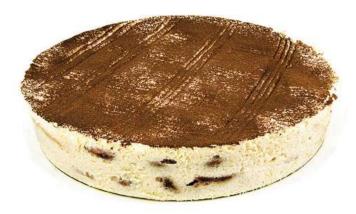

### Tiramisú

NOTE: Also available in rectangular format

#### **Ingredients**

Eggs, Sugar, Cheese Cream, Chocolate, cocoa, Ladyfinger biscuits, Coffee

#### **Allergens**

Cake Interior

Contains Gluten, Milk, Eggs and may contain traces of Nuts