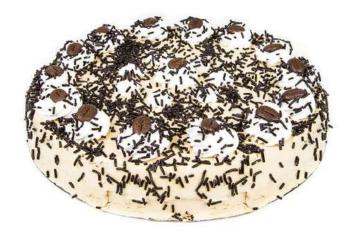

# Bolo de Bolacha Amanteigado

#### **Ingredients**

Sugar, Eggs, Coffee, Cookie (56%), Margerine (Sunflower oil, veg fats (palm fat, palm stearin, palmolein in variable proportions) (22%)

#### **Allergens**

Contains Gluten, Eggs and may contain traces of Milk and Nuts