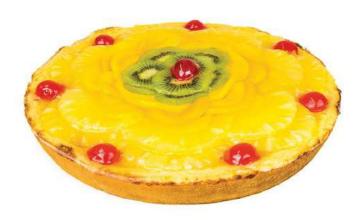

# Tarte de Frutas

# **Ingredients**

Eggs, Flour, Sugar, Fat, Milk, Fruits(20%)