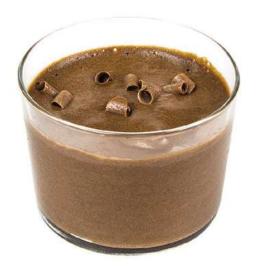

# Mousse de Chocolate

#### **Ingredients**

Sugar, Eggs, Chocolate (Chocolate substitute - light powder cocoa (18%); Chocolate substitute - light powder cocoa (20,5%); Dark chocolate (min cocoa.: 44%), Margerine (veg fats (sunflower, palm fat, palm stearin and palmolein in variable proportions)