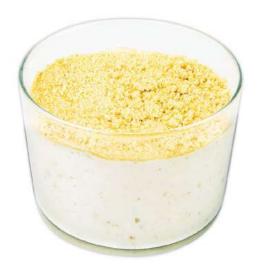

### Avózinhas

#### **Ingredients**

Cream, Sugar, Eggs, Condensed milk, Cookie (Wheat flour), Almond

#### **Allergens**

Contains Eggs, Milk, Gluten and Nuts

#### Cake Interior

n/a