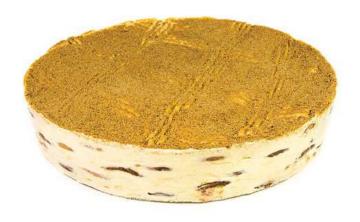

# Bolo de Bolacha Amanteigado

#### **Ingredients**

Sugar, Eggs, Coffee, Cookie (56%), Margerine (Sunflower oil, veg fats (palm fat, palm stearin, palmolein in variable proportions) (22%)

#### **Allergens**

Contains Gluten, Eggs and may contain traces of Milk and Nuts