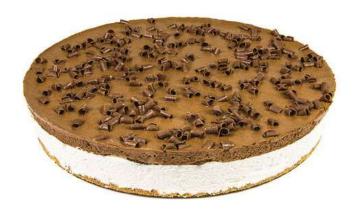

may contain traces of Nuts

#### Cake Interior

n/a









# Semi-Frio de Morango/ Other Flavors: Wild Fruits, Mangoes and Pineapples



#### **Ingredients**

Cream, Sugar, Eggs, Gelatine, prepared Strawberry (5%), Flour

#### **Allergens**

Contains Gluten, Eggs, Milk and may contain traces of Nuts

#### Interior Bolo

n/a









### Semi-Frio São Marcos



#### **Ingredients**

Eggs, Sugar, Flour, Cream, Condensed milk, Gelatine, Caramel

#### **Allergens**

Contains Gluten and may contain traces of Nuts

#### Cake Interior

n/a









# Semi-Frio Whisky



#### **Ingredients**

Cream, Sugar, Eggs, Flour, Whisky liqueur (0,7%), Cookie

#### **Allergens**

Contains Gluten, Eggs, Lactose and may contain traces of Nuts

#### Cake Interior

n/a









### Tarte de Chocolate e limão



#### **Ingredients**

Cream, Condensed milk, Cookie, Gelatine, Lemon (10%), Chocolate (8%), Eggs, Margerine

#### **Allergens**

Contains Gluten, Milk, Eggs and may contain traces of Nuts

#### Cake Interior

n/a









### Tarte de Limão



#### **Ingredients**

Cream, Flour, Sugar, Fat and Lemon (10%)

#### **Allergens**

Contains Gluten, Lactose and may contain traces of Nuts

#### Cake Interior

n/a









### Tarte de Natas



#### **Ingredients**

Cream (25%), Egg whites, Condensed milk, Cookie, Margerine (Sunflower oil, veg fats (palm fat, palm stearin, palmolein in variable proportions), Gelatine

#### **Allergens**

Contains Gluten, Milk, Eggs and may contain traces of Nuts

#### Cake Interior

n/a









### Tiramisú



NOTE: Also available in rectangular format







##