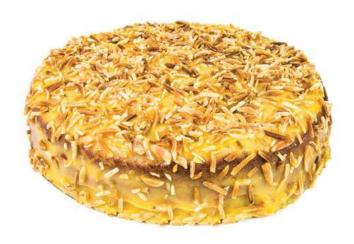

### Torta de Amêndoa

#### **Ingredients**

Wheat flour, Eggs, Sugar, Fat (Sunflower oil), Milk, Baking powder (Raising agent (E450, E500), Starch (sulfits), Wheat flour and Acidity regulator (E170), Almond (14%)

#### **Allergens**

Contains Gluten, Eggs, Nuts and Milk

#### Cake Interior

n/a