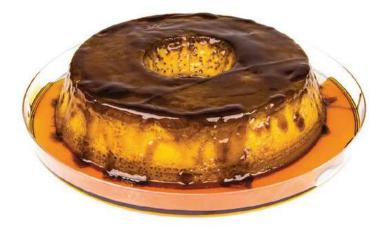

### Avózinhas

#### **Ingredients**

Cream, Sugar, Eggs, Condensed milk, Cookie (Wheat flour), Almond

#### **Allergens**

Contains Eggs, Milk, Gluten and Nuts