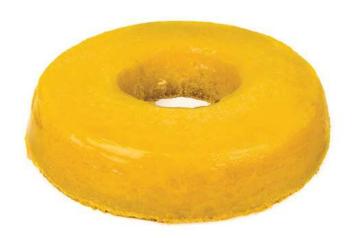

gredients**

Flour, Sugar, Eggs, Fat (Sunflower oil), Chocolate(14%), Profiteroles, Baking powder

### **Allergens**

Contains Gluten, Eggs and may contain traces of Nuts













# Sassarico



# **Ingredients**

Cream, Sugar, Eggs, Almond, Strawberry , Caramel, Flour

### **Allergens**

Contains Gluten, Eggs, Nuts and may contain traces of Milk













| RO    | ROUND CAKES       | ROUND PIES   | CAKES     | BOWLS   |
|-------|-------------------|--------------|-----------|---------|
| S EDI | RECTANGULAR CAKES | ICEBOX CAKES | CHRISTMAS | MOLOTOF |

# Surpresa de Caramelo



# **Ingredients**

Eggs, Flour, Sugar, Almond, Fat, Baking powder, Caramel (5%), Profiteroles

## **Allergens**

Contains Gluten, Eggs & Nuts and may contain traces of Milk













# Pudim das Beiras



# **Ingredients**

Eggs, Sugar, Almond, Cinnamon, Lemon

### **Allergens**

Contains Eggs, may contain traces of Gluten, of Nuts and Milk

# Cake Interior

n/a









BOWLS CAKES ROUND PIES

MOLOTOF CHRISTMAS ICEBOX CAKES

ROUND CAKES

# Brigadeiro Branco



# **Ingredients**

Eggs, Flour, Chocolate, Fat (Sunflower oil), Condensed milk, Milk, White chocolate and Coconut

### **Allergens**

Contains Gluten ,Eggs, Milk and may contain traces of Nuts

# Cake Interior

n/a









# Bolo Preto e Branco



# **Ingredients**

Eggs, Flour, Sugar, Milk, Fat, Cream, Chocolate

### **Allergens**

Contains Eggs, Gluten, Milk and may contain traces of Nuts

Cake Interior











| BOWLS   | CAKES     | ROUND PIES   | ROUND CAKES       | ROYAL   |
|---------|-----------|--------------|---------