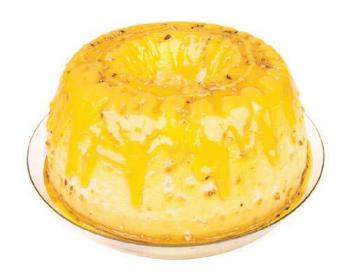

# Molotoff com Doce de Ovos

#### **Ingredients**

Eggs , Sugar, Water, Almond, Sweet egg cream (Contains Milk)(20%)

#### **Allergens**

Contains Eggs, Nuts, Milk and may contain traces of Gluten

Cake Interior n/a

DOCES D'ALDEIA