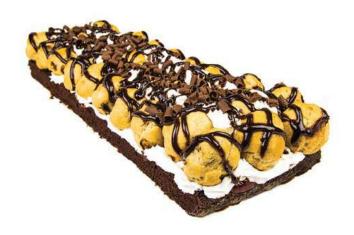

# Doce Tentação

#### **Ingredients**

Cream, Sugar, Eggs, Condensed milk, Chocolate, strawberry jam, Profiteroles

#### **Allergens**

Contains Gluten, Eggs, Milk and may contain traces of Nuts

#### Cake Interior

n/a