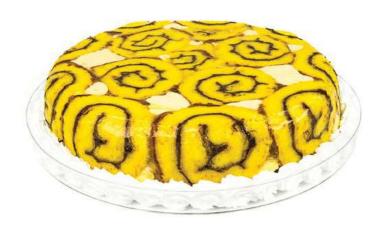

### Avózinhas

#### **Ingredients**

Cream, Sugar, Eggs, Condensed milk, Cookie (Wheat flour), Almond

#### **Allergens**

Contains Eggs, Milk, Gluten and Nuts

#### Cake Interior

n/a