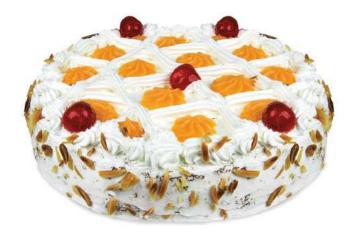

| CHRISTMAS | ICEBOX CAKES | RECTANGULAR CAKES |

# Tarte de Requeijão e Abóbora



# **Ingredients**

Eggs, Sugar, Flour, "Requeijão" cheese (5%), Pumpkin (5%), Yogurt, Cookie

# **Allergens**

Contains Gluten, Milk & Eggs and may contain traces of Nuts

### Cake Interior

n/a









# Tarte Pastel de Nata



# **Ingredients**

Eggs, Wheat flour, Sugar, Margerine (Sunflower oil, veg fats (palm fat, palm stearin, palmolein in variable proportions), Milk, Lemon

### **Allergens**

Contains Gluten, Milk & Eggs and may contain traces of Nuts

Cake Interior









| BOWLS   | CAKES     | ROUND PIES   | ROUND CAKES       |
|---------|-----------|--------------|-------------------|
| MOLOTOF | CHRISTMAS | ICEBOX CAKES | RECTANGULAR CAKES |



DOCES D'ALDEIA

# Bolo de Amêndoa com Chantilly



### **Ingredients**

Eggs, Flour, Sugar, Fat, Baking powder, Almond (5%), Cream (10%)

# **Allergens**

Contains Gluten, Eggs, Nuts and may contain traces of Milk

## Cake Interior

n/a









# Bolo de Amêndoa e Passas



# **Ingredients**

Eggs, Flour, Sugar, Fat, Baking powder, Almond (6%), Raisins (5%)

# **Allergens**

Contains Gluten, Eggs, Nuts and may contain traces of Milk

### Cake Interior

n/a









BOWLS CAKES ROUND PIES

MOLOTOF CHRISTMAS ICEBOX CAKES

ROUND CAKES

# Bolo de Amêndoa



# **Ingredients**

Eggs, Flour, Sugar, Fat (Sunflower oil), Baking powder, Almond (6%)

### **Allergens**

Contains Gluten, Eggs, Nuts and may contain traces of Milk

## Cake **Interior**

n/a









# Bolo de Café



# **Ingredients**

Flour, Eggs, Sugar, Fat, Baking powder, Coffee (0