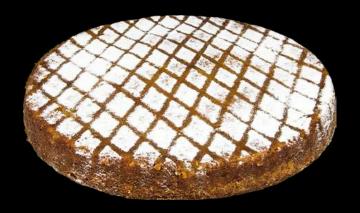

# Soyal

QUINDIM · TOUCINHO DO CÉU MIMINHO DE AMÊNDOA · SERICAIA MARAVILHA ALGARVIA · BOLO DO ABADE TARTE DE AMÊNDOA CONVENTUAL

DOCES D'ALDEIA

# Quindim

# **Ingredients**

Eggs, Sugar, Coconut, Margerine (Sunflower oil, veg fats (palm fat, palm stearin, palmolein in variable proportions)