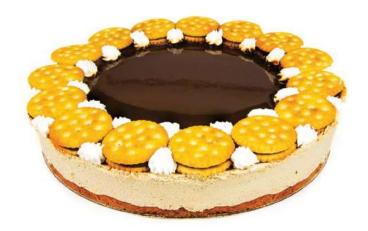

## **Allergens**

Contains Gluten, Eggs, Milk and Nuts

Cake Interior











### Semi-Frio de Café



#### **Ingredients**

Cream, Sugar, Eggs, Gelatine, Coffee (0,35%), Cookie

#### Allergens

Contains Gluten, Eggs, Milk and may contain traces of Nuts

#### Cake Interior

n/a









# Semi-Frio de Morango/ Other Flavors: Wild Fruits, Mangoes and Pineapples



#### **Ingredients**

Cream, Sugar, Eggs, Gelatine, prepared Strawberry (5%), Flour

#### **Allergens**

Contains Gluten, Eggs, Milk and may contain traces of Nuts

#### Interior Bolo

n/a









### Semi-Frio São Marcos



#### **Ingredients**

Eggs, Sugar, Flour, Cream, Condensed milk, Gelatine, Caramel

#### **Allergens**

Contains Gluten and may contain traces of Nuts

#### Cake Interior

n/a









# Semi-Frio Whisky



#### **Ingredients**

Cream, Sugar, Eggs, Flour, Whisky liqueur (0,7%), Cookie

#### **Allergens**

Contains Gluten, Eggs, Lactose and may contain traces of Nuts

#### Cake Interior

n/a









### Tarte de Chocolate e limão



#### **Ingredients**

Cream, Condensed milk, Cookie, Gelatine, Lemon (10%), Chocolate (8%), Eggs, Margerine

#### **Allergens**

Contains Gluten, Milk, Eggs and may contain traces of Nuts

#### Cake Interior

n/a









### Tarte de Limão



#### **Ingredients**

Cream, Flour, Sugar, Fat and Lemon (10%)

#### **Allergens**

Contains Gluten, Lactose and may contain traces of Nuts

#### Cake Interior

n/a









### Tarte de Natas



#### **Ingredients**

Cream (25%), Egg whites, Condensed milk, Cookie, Margerine (Sunflower oil, veg fats (palm fat, palm steari