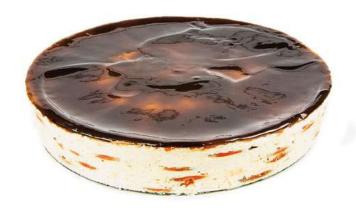

### Avózinhas

#### **Ingredients**

Cream, Sugar, Eggs, Condensed milk, Cookie (Wheat flour), Almond

#### **Allergens**

Contains Eggs, Milk, Gluten and Nuts

#### Cake Interior

n/a