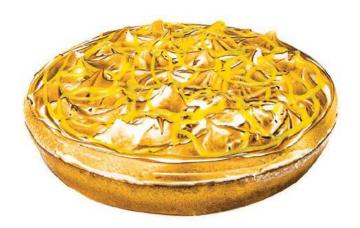

# Tarte de Limão Merengada

# **Ingredients**

Eggs, Flour, Sugar, Fat, Milk, Egg whites and Lemon (7,5%)