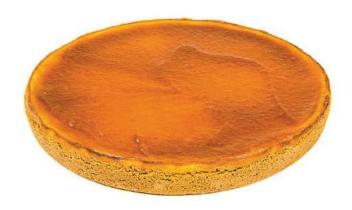

# Tarte de Requeijão e Morango

# **Ingredients**

Eggs, Sugar, Flour, "Requeijão" cheese (5%), Strawberry (5%), Yogurt, Cookie

# **Allergens**

Contains Gluten, Milk, Eggs and may contain traces of Nuts

Cake Interior

| BOWLS   | CAKES     | ROUND PIES   | ROUND CAKES       |
|---------|-----------|--------------|-------------------|
| MOLOTOF | CHRISTMAS | ICEBOX CAKES | RECTANGULAR CAKES |