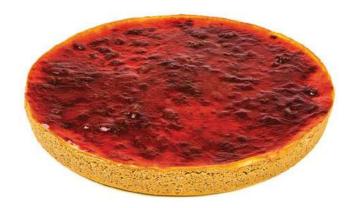

# Tarte de Frutos Silvestres

# **Ingredients**

Eggs, Flour, Sugar, Margerine, Milk, Wild fruits (28%)

### **Allergens**

Contains Gluten, Eggs, Milk and may contain traces of Nuts

# Cake Interior

n/a