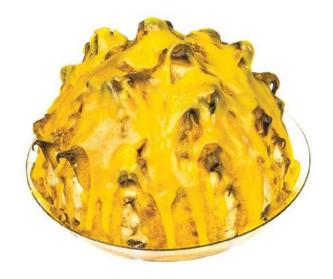

# Merengue

#### **Ingredients**

Eggs, Sugar, Flour, Cinnamon, Almond

#### **Allergens**

Contains Gluten, Eggs, Nuts and may contain traces of Milk

Cake Interior