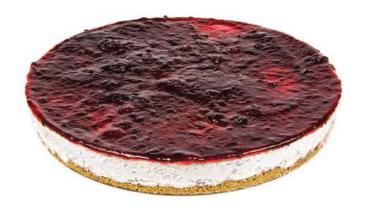

# Cheesecake de Frutos Silvestres / Flavours: Wild Fruits, Raspberry, Passion Fruit, Strawberry

#### **Ingredients**

Cream, Sugar, Condensed milk, Cheese Cream, Yogurt, Gelatine, Margerine, Cookie, Wild fruits (6%)

#### **Allergens**

Contains Gluten, Milk and may contain traces of Eggs e Nuts

Cake Interior

n/a