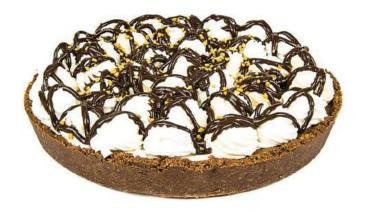

### Avózinhas

#### **Ingredients**

Cream, Sugar, Eggs, Condensed milk, Cookie (Wheat flour), Almond

#### **Allergens**

Contains Eggs, Milk, Gluten and Nuts