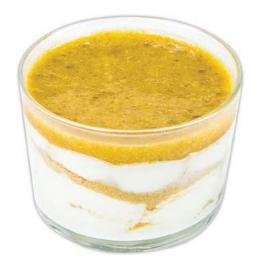

# Mousse de Manga

#### **Ingredients**

Cream, Sugar, Yogurt, Gelatine, Egg whites, Mango (12%), Condensed milk