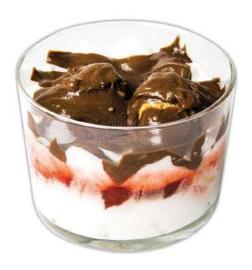

# Doce Tentação

#### **Ingredients**

Cream, Sugar, Eggs, Condensed milk, Chocolate, strawberry jam, Profiteroles

#### **Allergens**

Contains Gluten, Eggs, Milk and may contain traces of Nuts

#### Cake Interior

n/a